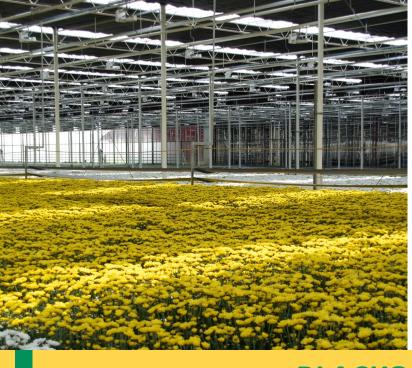

### **APPLICATIONS**

- Chrysanthemums
- potted plants
- Other crops where blackout is necessary

# **BLACKOUT FILM**

or temporary screen. Because the foil is 100% opaque coloured in combination with the right raw materials, it is almost 100% light-tight. This prevents the light emission to the outside or inward. This allows you to achieve the ideal shade for your cultivation. There are various sizes in stock of the black blackout film. In blackwhite and white-black-white we have standard rolls in stock for production.