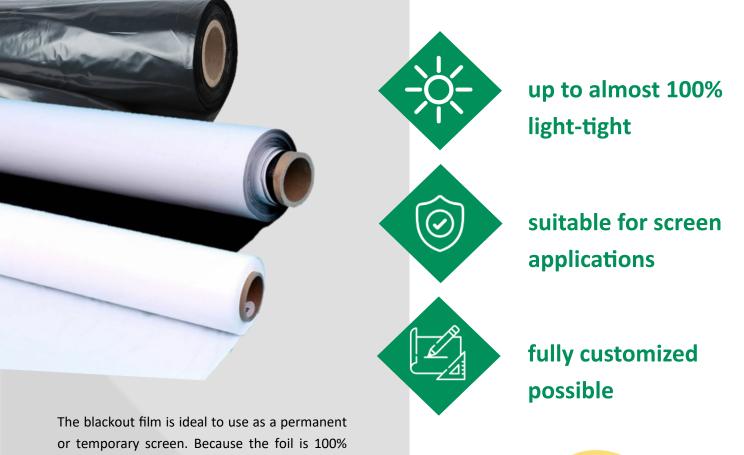

# **BLACKOUT FILM**

or temporary screen. Because the foil is 100% opaque coloured in combination with the right raw materials, it is almost 100% light-tight. This prevents the light emission to the outside or inward. This allows you to achieve the ideal shade for your cultivation. There are various sizes in stock of the black blackout film. In blackwhite and white-black-white we have standard rolls in stock for production.

## **BLACKOUT FILM** TECHNICAL SPECIFICATIONS

| Material        | Low Density Polyethylene (LDPE) in mono-, 3–and 5–layer film                                                |
|-----------------|-------------------------------------------------------------------------------------------------------------|
| Colour          | black, black-white, white-black-white                                                                       |
| Version         | Flat or folded on the roll                                                                                  |
|                 | <b>BLACK:</b> 200, 250, 300, 360, 400, 430, 480, 600, 700, 900 cm,                                          |
| Width standard  | <b>BLACK-WHITE</b> 200, 330, 360, 430, 480<br>cm                                                            |
|                 | <b>WHITE-BLACK-WHITE:</b> 200, 250, 300, 350 and 400 cm                                                     |
| Thickness       | Standard 70 mu in black and black-<br>white and 120 mu in white-black-<br>white, other thickness on request |
| Length          | Standard 100 m in black or custom made length possible                                                      |
| Flame retardant | Optional                                                                                                    |
| Certificates    | BRCGS, ISO14001, ISO26000                                                                                   |