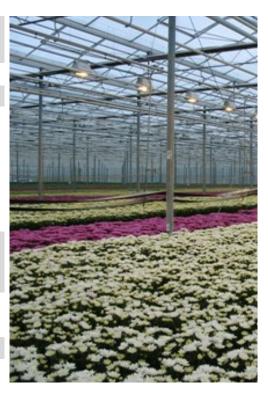

### **APPLICATIONS**

- Chrysanthemums
- potted plants
- Other crops where blackout is necessary

# **BLACKOUT FILM**

or temporary screen. Because the foil is 100% opaque coloured in combination with the right raw materials, it is almost 100% light-tight. This prevents the light emission to the outside or inward. This allows you to achieve the ideal shade for your cultivation. There are various sizes in stock of the black blackout film. In blackwhite and white-black-white we have standard rolls in stock for production.